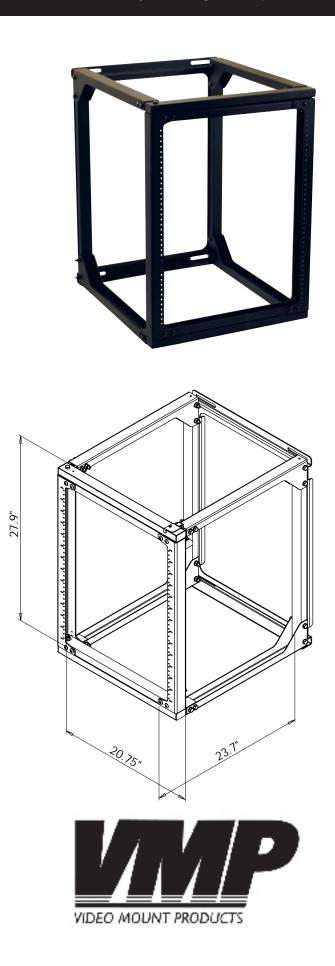

## **Product Features:**

Rail Height - 24"

**EIA Compliant** 

Easy lift on/off wall mount plate

13 Rack Spaces

Opens from either the left or the right side

Usable depth - 19"

Standard 10-32 threading

## Product Specifications: (for Architects & Engineers)

The wall mounted equipment rack shall be the Video Mount Products (VMP) ER-W24. The rack shall be capable of mounting to studs with 16" centers or other suitable mounting surfaces. The rack shall be capable to accommodating standard 19" racking equipment. The rack rails shall be tapped with 10-32 holes in universal E.I.A spacing. The rack shall have 13 rack spaces and include 32 rack screws. The rack shall be a swing gate style which will be capable of swinging with a left or right pivot. The rack shall be constructed of steel and aluminum and have a load capacity of 100 lbs.