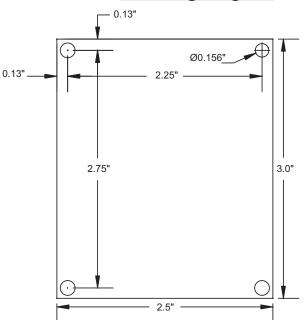

## 6030 Multi-Purpose Timer

#### **Overview**

- ALTRONIX CORP. ROOKLYN, NY 6030 TIMER
- The 6030 programmable timer is suitable for most functions that require a timed operation e.g. Applications, Siren/Bell Cut Off Module, Dialer Delay, Guard Tour Supervisory Timer, Pulser / Flasher, etc.

#### **Specifications**

- 6VDC or 12VDC operation is selectable.
- Form "C" relay contacts are 5 amp at 120VAC/28VDC.
- Current draw stand by 3mA relay energizes at 75mA.
- Quick and extremely accurate time range adjustment from 1 second to 60 minutes.
- LED indicates relay is energized.
- Repeat (flasher/pulse) mode.
- Relay activates at the end of the timing cycle.

### **Board Dimensions (approximate)**

3"L x 2.5"W x .75"H



# **Mounting Diagram**